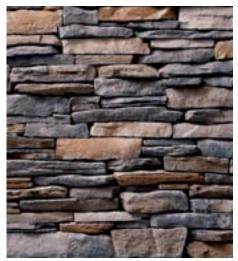

## Black Mountain Pro-Fit® Alpine Ledgestone

This new color in the popular Pro-Fit® Alpine Ledgestone stone veneer texture complements darker and richer color palettes of accompaning materials. With a palette that blends granite greens with hints of nugget and plum, it is exceptionally suitable for Craftsman, Prairie and contemporary homes.