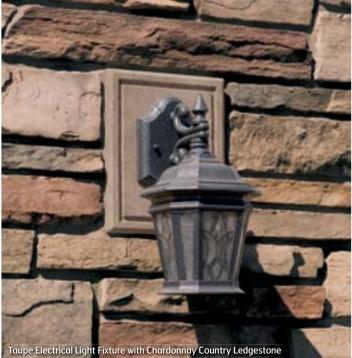

#### **COUNTRY LEDGESTONE**

Aspen Country Ledgestone (CSV-20008)

**Black Rundle Country Ledgestone** (CSV-391272)

Bucks County Country Ledgestone (CSV-368183)

Caramel Country Ledgestone (CSV-20007)

Chardonnay Country Ledgestone (CSV-20006)

\*Electrical Box Stone Veneer: Standard Light Fixture shown in Gray 8" x 10" x 13/4"

\*Electrical Box Stone Veneer: Large Light Fixture shown in Gray 91/2" x 15" x 13/4"

Keystone shown in Taupe 5½" x 8" x 10" x 1%"