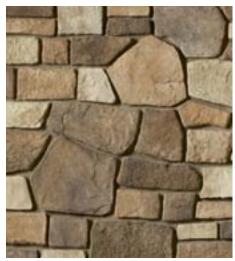

### **Hudson Bay Country Ledgestone**

Hudson Bay Country Ledgestone stone veneer brings together an array of rich browns and earth tones to create a warm neutral ambiance with a sense of permanence for both interior and exterior use. The versatile personality of Hudson Bay Country Ledgestone, makes it suitable for a wide variety of architectural styles and color palettes.