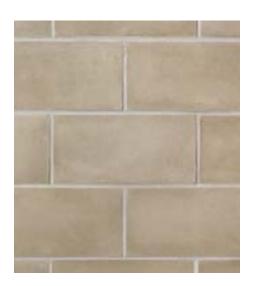

### Parchment Cast-Fit™

This crisp new colorway brings together three shades of fresh cream. The result is a patina on the face of the stone that hints of timelessness. Parchment represents the cool side of the Cast-Fit™ neutral palette. Shown: Nominal size 8" x 16". Also available in 12" x 24"