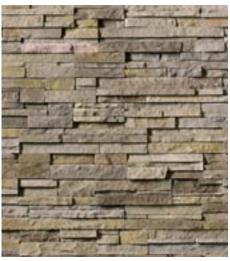

## Black Mountain Pro-Fit® Alpine Ledgestone

This new color in the popular Pro-Fit® Alpine Ledgestone stone veneer texture complements darker and richer color palettes of accompaning materials. With a palette that blends granite greens with hints of nugget and plum, it is exceptionally suitable for Craftsman, Prairie and contemporary homes.