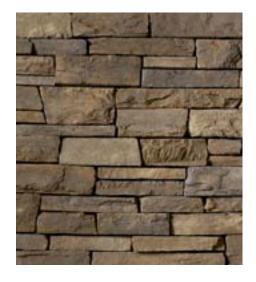

### **Wolf Creek Country Ledgestone**

Stately, timeless Wolf Creek Country Ledgestone stone veneer is remarkable in its authenticity. An exquisite colorway that includes saffron yellows, clean browns and rich mulled rusts and plums, Wolf Creek Country Ledgestone is suitable for a variety of architectural styles including Virginia Hunt Country, Country French, Tuscan and Craftsman.