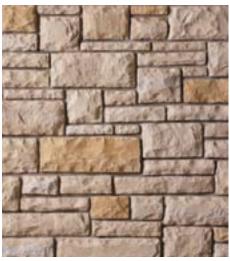

### **Hudson Bay Country Ledgestone**

Hudson Bay Country Ledgestone stone veneer brings together an array of rich browns and earth tones to create a warm neutral ambiance with a sense of permanence for both interior and exterior use. The versatile personality of Hudson Bay Country Ledgestone, makes it suitable for a wide variety of architectural styles and color palettes.

### **Wolf Creek Country Ledgestone**

Stately, timeless Wolf Creek Country Ledgestone stone veneer is remarkable in its authenticity. An exquisite colorway that includes saffron yellows, clean browns and rich mulled rusts and plums, Wolf Creek Country Ledgestone is suitable for a variety of architectural styles including Virginia Hunt Country, Country French, Tuscan and Craftsman.