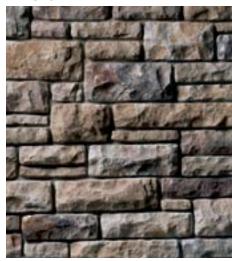

### **Hudson Bay Country Ledgestone**

Hudson Bay Country Ledgestone stone veneer brings together an array of rich browns and earth tones to create a warm neutral ambiance with a sense of permanence for both interior and exterior use. The versatile personality of Hudson Bay Country Ledgestone, makes it suitable for a wide variety of architectural styles and color palettes.

### **Wolf Creek Country Ledgestone**

Stately, timeless Wolf Creek Country Ledgestone stone veneer is remarkable in its authenticity. An exquisite colorway that includes saffron yellows, clean browns and rich mulled rusts and plums, Wolf Creek Country Ledgestone is suitable for a variety of architectural styles including Virginia Hunt Country, Country French, Tuscan and Craftsman.