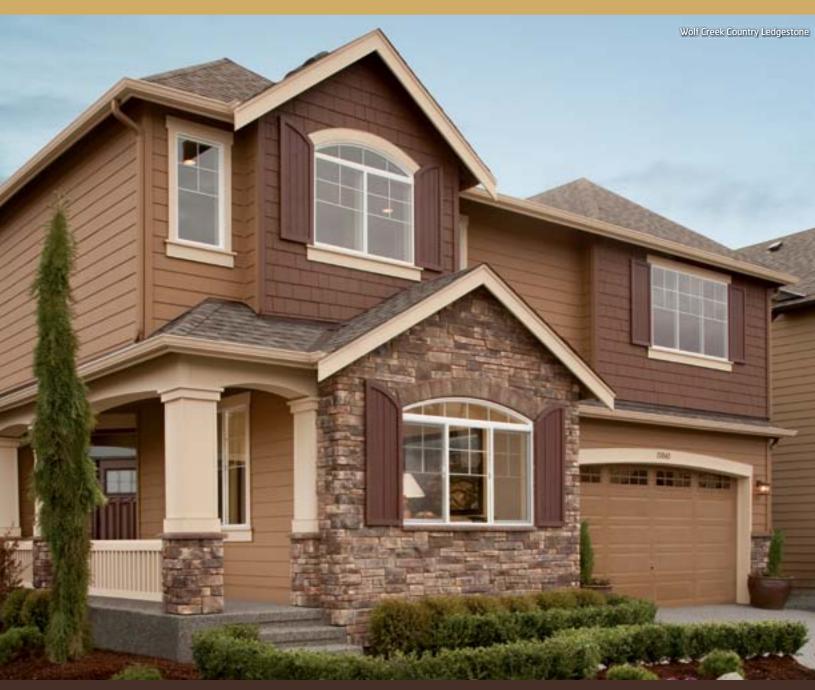

### **Wolf Creek Country Ledgestone**

Stately, timeless Wolf Creek Country Ledgestone stone veneer is remarkable in its authenticity. An exquisite colorway that includes saffron yellows, clean browns and rich mulled rusts and plums, Wolf Creek Country Ledgestone is suitable for a variety of architectural styles including Virginia Hunt Country, Country French, Tuscan and Craftsman.