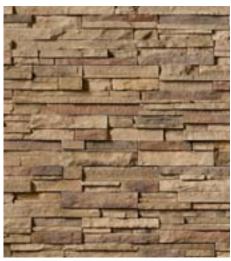

### **Hudson Bay Country Ledgestone**

Hudson Bay Country Ledgestone stone veneer brings together an array of rich browns and earth tones to create a warm neutral ambiance with a sense of permanence for both interior and exterior use. The versatile personality of Hudson Bay Country Ledgestone, makes it suitable for a wide variety of architectural styles and color palettes.