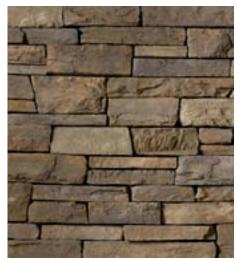

### **Hudson Bay Country Ledgestone**

Hudson Bay Country Ledgestone stone veneer brings together an array of rich browns and earth tones to create a warm neutral ambiance with a sense of permanence for both interior and exterior use. The versatile personality of Hudson Bay Country Ledgestone, makes it suitable for a wide variety of architectural styles and color palettes.