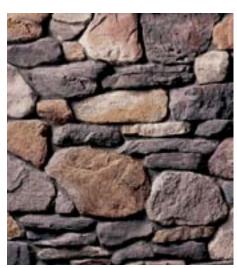

## Black Mountain Pro-Fit® Alpine Ledgestone

This new color in the popular Pro-Fit® Alpine Ledgestone stone veneer texture complements darker and richer color palettes of accompaning materials. With a palette that blends granite greens with hints of nugget and plum, it is exceptionally suitable for Craftsman, Prairie and contemporary homes.