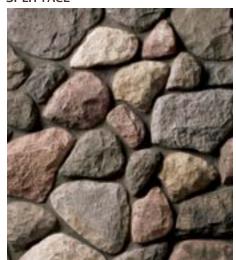

### **Wolf Creek Country Ledgestone**

Stately, timeless Wolf Creek Country Ledgestone stone veneer is remarkable in its authenticity. An exquisite colorway that includes saffron yellows, clean browns and rich mulled rusts and plums, Wolf Creek Country Ledgestone is suitable for a variety of architectural styles including Virginia Hunt Country, Country French, Tuscan and Craftsman.