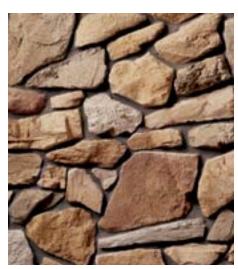

### **Hudson Bay Country Ledgestone**

Hudson Bay Country Ledgestone stone veneer brings together an array of rich browns and earth tones to create a warm neutral ambiance with a sense of permanence for both interior and exterior use. The versatile personality of Hudson Bay Country Ledgestone, makes it suitable for a wide variety of architectural styles and color palettes.