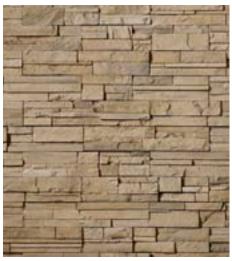

### **Hudson Bay Country Ledgestone**

Hudson Bay Country Ledgestone stone veneer brings together an array of rich browns and earth tones to create a warm neutral ambiance with a sense of permanence for both interior and exterior use. The versatile personality of Hudson Bay Country Ledgestone, makes it suitable for a wide variety of architectural styles and color palettes.