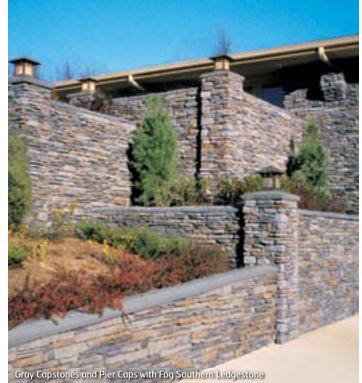

 $\textbf{Fog Southern Ledgestone} \ (\texttt{CSV-2028})$ 

 $\textbf{Gray Southern Ledgestone} \ (\texttt{CSV-387448})$ 

 $\textbf{Rustic Southern Ledgestone} \ (\texttt{CSV-2055})$ 

Walnut Southern Ledgestone (CSV-2027)

#### **Capstones**

24" x 24" Flagstone Pier Cap shown in Champagne. Also available in 32"x32."

10" x 20" Flat Textured Capstones shown in Champagne. Also available in 12" x 20".

12"x 20" Flagstone Sloped Wall Cap shown in Gray. Also available in 16"x 20."