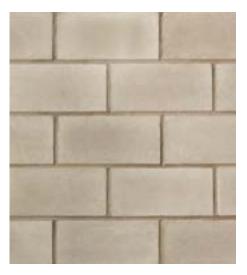

### French Gray Cast-Fit™

French Gray Cast-Fit™ is a rich, sophisticated colorway evoking nature's subtle shadows. A warm, weighty neutral, French Gray will complement a variety of home and landscape styles and colors. Shown: Nominal size 12" x 24". Also available in 8" x 16"