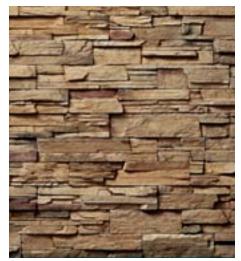

### **Hudson Bay Country Ledgestone**

Hudson Bay Country Ledgestone stone veneer brings together an array of rich browns and earth tones to create a warm neutral ambiance with a sense of permanence for both interior and exterior use. The versatile personality of Hudson Bay Country Ledgestone, makes it suitable for a wide variety of architectural styles and color palettes.