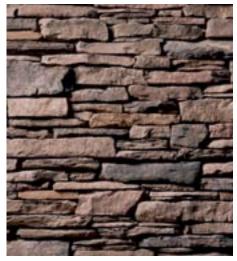

### **Hudson Bay Country Ledgestone**

Hudson Bay Country Ledgestone stone veneer brings together an array of rich browns and earth tones to create a warm neutral ambiance with a sense of permanence for both interior and exterior use. The versatile personality of Hudson Bay Country Ledgestone, makes it suitable for a wide variety of architectural styles and color palettes.