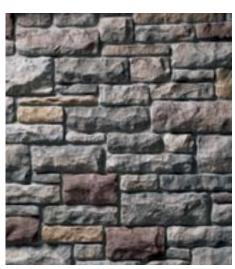

## Black Mountain Pro-Fit® Alpine Ledgestone

This new color in the popular Pro-Fit® Alpine Ledgestone stone veneer texture complements darker and richer color palettes of accompaning materials. With a palette that blends granite greens with hints of nugget and plum, it is exceptionally suitable for Craftsman, Prairie and contemporary homes.