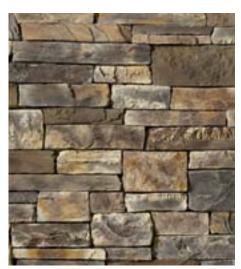

### **Wolf Creek Country Ledgestone**

Stately, timeless Wolf Creek Country Ledgestone stone veneer is remarkable in its authenticity. An exquisite colorway that includes saffron yellows, clean browns and rich mulled rusts and plums, Wolf Creek Country Ledgestone is suitable for a variety of architectural styles including Virginia Hunt Country, Country French, Tuscan and Craftsman.