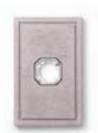

\*Electrical Box Stone Veneer: Standard Light Fixture shown in Gray 8" x 10" x 13/4"

\*Electrical Box Stone Veneer: Large Light Fixture shown in Gray 91/2" x 15" x 13/4"

Keystone shown in Taupe 5½" x 8" x 10" x 1%"