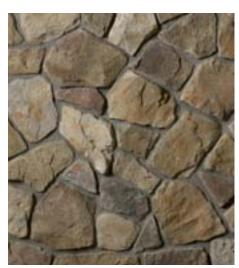

## Black Mountain Pro-Fit® Alpine Ledgestone

This new color in the popular Pro-Fit® Alpine Ledgestone stone veneer texture complements darker and richer color palettes of accompaning materials. With a palette that blends granite greens with hints of nugget and plum, it is exceptionally suitable for Craftsman, Prairie and contemporary homes.