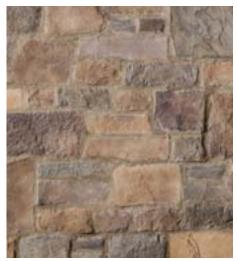

### **Wolf Creek Country Ledgestone**

Stately, timeless Wolf Creek Country Ledgestone stone veneer is remarkable in its authenticity. An exquisite colorway that includes saffron yellows, clean browns and rich mulled rusts and plums, Wolf Creek Country Ledgestone is suitable for a variety of architectural styles including Virginia Hunt Country, Country French, Tuscan and Craftsman.