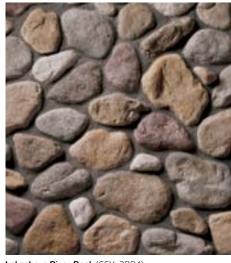

### **Hudson Bay Country Ledgestone**

Hudson Bay Country Ledgestone stone veneer brings together an array of rich browns and earth tones to create a warm neutral ambiance with a sense of permanence for both interior and exterior use. The versatile personality of Hudson Bay Country Ledgestone, makes it suitable for a wide variety of architectural styles and color palettes.