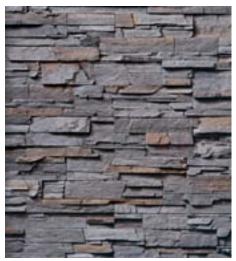

## Black Mountain Pro-Fit® Alpine Ledgestone

This new color in the popular Pro-Fit® Alpine Ledgestone stone veneer texture complements darker and richer color palettes of accompaning materials. With a palette that blends granite greens with hints of nugget and plum, it is exceptionally suitable for Craftsman, Prairie and contemporary homes.