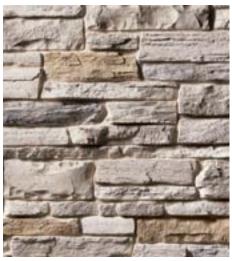

## Black Mountain Pro-Fit® Alpine Ledgestone

This new color in the popular Pro-Fit® Alpine Ledgestone stone veneer texture complements darker and richer color palettes of accompaning materials. With a palette that blends granite greens with hints of nugget and plum, it is exceptionally suitable for Craftsman, Prairie and contemporary homes.