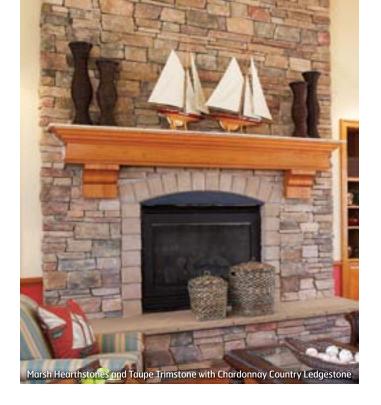

#### Hearthstones

Dimensions are nominal.

Hearthstone shown in Marsh

Note: All Hearthstones are nominal 19" x 20". Hearthstones not suitable for foot traffic.

Blond Chardonnay

Gray

Marsh