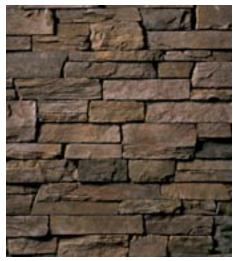

### **Hudson Bay Country Ledgestone**

Hudson Bay Country Ledgestone stone veneer brings together an array of rich browns and earth tones to create a warm neutral ambiance with a sense of permanence for both interior and exterior use. The versatile personality of Hudson Bay Country Ledgestone, makes it suitable for a wide variety of architectural styles and color palettes.