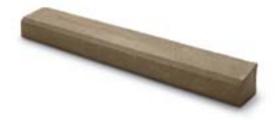

Cast-Fit™ Watertable/Sills are available in two colors. Shown: French Gray Nominal size 2 ½" x 20"