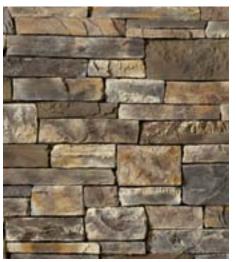

### **Hudson Bay Country Ledgestone**

Hudson Bay Country Ledgestone stone veneer brings together an array of rich browns and earth tones to create a warm neutral ambiance with a sense of permanence for both interior and exterior use. The versatile personality of Hudson Bay Country Ledgestone, makes it suitable for a wide variety of architectural styles and color palettes.