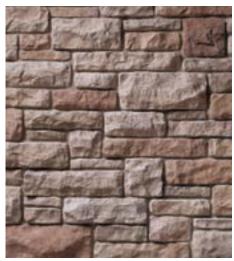

## Black Mountain Pro-Fit® Alpine Ledgestone

This new color in the popular Pro-Fit® Alpine Ledgestone stone veneer texture complements darker and richer color palettes of accompaning materials. With a palette that blends granite greens with hints of nugget and plum, it is exceptionally suitable for Craftsman, Prairie and contemporary homes.