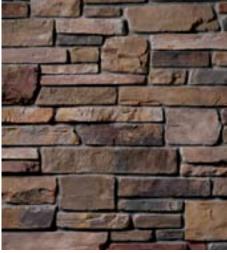

### **Hudson Bay Country Ledgestone**

Hudson Bay Country Ledgestone stone veneer brings together an array of rich browns and earth tones to create a warm neutral ambiance with a sense of permanence for both interior and exterior use. The versatile personality of Hudson Bay Country Ledgestone, makes it suitable for a wide variety of architectural styles and color palettes.