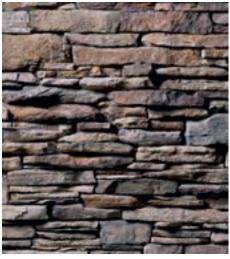

### **Wolf Creek Country Ledgestone**

Stately, timeless Wolf Creek Country Ledgestone stone veneer is remarkable in its authenticity. An exquisite colorway that includes saffron yellows, clean browns and rich mulled rusts and plums, Wolf Creek Country Ledgestone is suitable for a variety of architectural styles including Virginia Hunt Country, Country French, Tuscan and Craftsman.