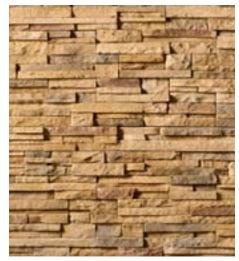

### **Wolf Creek Country Ledgestone**

Stately, timeless Wolf Creek Country Ledgestone stone veneer is remarkable in its authenticity. An exquisite colorway that includes saffron yellows, clean browns and rich mulled rusts and plums, Wolf Creek Country Ledgestone is suitable for a variety of architectural styles including Virginia Hunt Country, Country French, Tuscan and Craftsman.