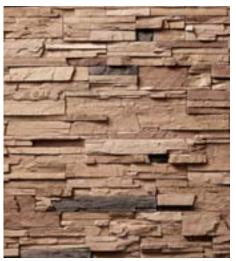

### **Wolf Creek Country Ledgestone**

Stately, timeless Wolf Creek Country Ledgestone stone veneer is remarkable in its authenticity. An exquisite colorway that includes saffron yellows, clean browns and rich mulled rusts and plums, Wolf Creek Country Ledgestone is suitable for a variety of architectural styles including Virginia Hunt Country, Country French, Tuscan and Craftsman.