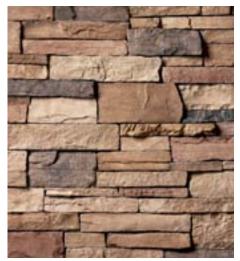

### **Wolf Creek Country Ledgestone**

Stately, timeless Wolf Creek Country Ledgestone stone veneer is remarkable in its authenticity. An exquisite colorway that includes saffron yellows, clean browns and rich mulled rusts and plums, Wolf Creek Country Ledgestone is suitable for a variety of architectural styles including Virginia Hunt Country, Country French, Tuscan and Craftsman.