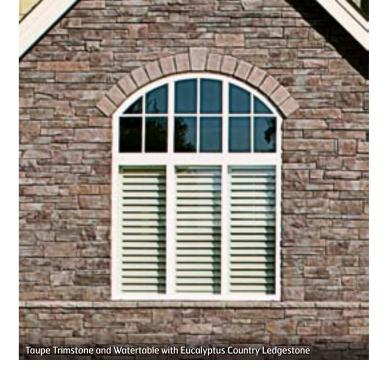

 $\textbf{Eucalyptus Country Ledgestone} \ (\texttt{CSV-20050})$ 

 $\textbf{Hudson Bay Country Ledgestone} \ (\texttt{CSV-614060})$ 

 $\textbf{Mojave Country Ledgestone} \; (\text{CSV-}20042)$ 

 $\textbf{Red Rock Country Ledgestone} \hspace{0.1cm} (\text{CSV-387453})$ 

Trim Stone shown in Gray Nominal size 6" x 8" x 17/8"

shown in Mocha 6" x 22" x 25%"

Watertable/Sill shown in Taupe Nominal size 2½" x 18"

Cast-Fit™ Watertable/Sill shown in French Gray.
Also available in Parchment.