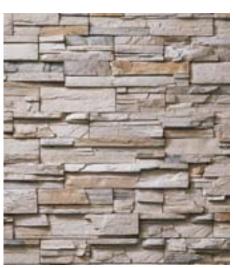

## Black Mountain Pro-Fit® Alpine Ledgestone

This new color in the popular Pro-Fit® Alpine Ledgestone stone veneer texture complements darker and richer color palettes of accompaning materials. With a palette that blends granite greens with hints of nugget and plum, it is exceptionally suitable for Craftsman, Prairie and contemporary homes.