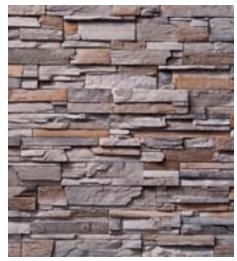

### **Wolf Creek Country Ledgestone**

Stately, timeless Wolf Creek Country Ledgestone stone veneer is remarkable in its authenticity. An exquisite colorway that includes saffron yellows, clean browns and rich mulled rusts and plums, Wolf Creek Country Ledgestone is suitable for a variety of architectural styles including Virginia Hunt Country, Country French, Tuscan and Craftsman.