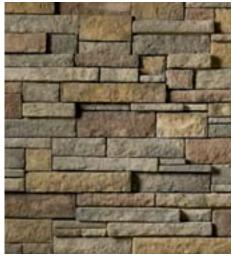

## Black Mountain Pro-Fit® Alpine Ledgestone

This new color in the popular Pro-Fit® Alpine Ledgestone stone veneer texture complements darker and richer color palettes of accompaning materials. With a palette that blends granite greens with hints of nugget and plum, it is exceptionally suitable for Craftsman, Prairie and contemporary homes.