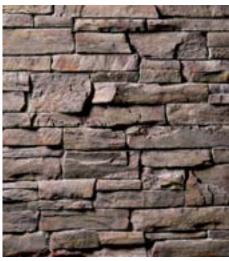

## Black Mountain Pro-Fit® Alpine Ledgestone

This new color in the popular Pro-Fit® Alpine Ledgestone stone veneer texture complements darker and richer color palettes of accompaning materials. With a palette that blends granite greens with hints of nugget and plum, it is exceptionally suitable for Craftsman, Prairie and contemporary homes.