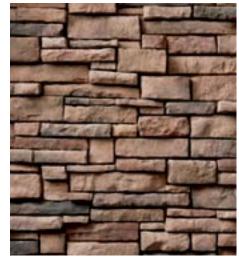

### **Hudson Bay Country Ledgestone**

Hudson Bay Country Ledgestone stone veneer brings together an array of rich browns and earth tones to create a warm neutral ambiance with a sense of permanence for both interior and exterior use. The versatile personality of Hudson Bay Country Ledgestone, makes it suitable for a wide variety of architectural styles and color palettes.

### **Wolf Creek Country Ledgestone**

Stately, timeless Wolf Creek Country Ledgestone stone veneer is remarkable in its authenticity. An exquisite colorway that includes saffron yellows, clean browns and rich mulled rusts and plums, Wolf Creek Country Ledgestone is suitable for a variety of architectural styles including Virginia Hunt Country, Country French, Tuscan and Craftsman.