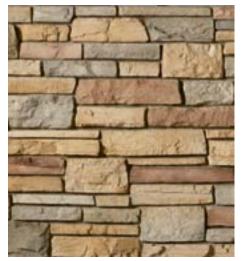

### **Wolf Creek Country Ledgestone**

Stately, timeless Wolf Creek Country Ledgestone stone veneer is remarkable in its authenticity. An exquisite colorway that includes saffron yellows, clean browns and rich mulled rusts and plums, Wolf Creek Country Ledgestone is suitable for a variety of architectural styles including Virginia Hunt Country, Country French, Tuscan and Craftsman.