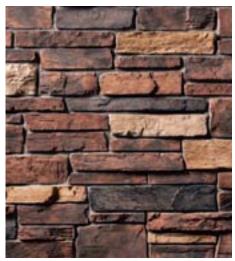

## Black Mountain Pro-Fit® Alpine Ledgestone

This new color in the popular Pro-Fit® Alpine Ledgestone stone veneer texture complements darker and richer color palettes of accompaning materials. With a palette that blends granite greens with hints of nugget and plum, it is exceptionally suitable for Craftsman, Prairie and contemporary homes.