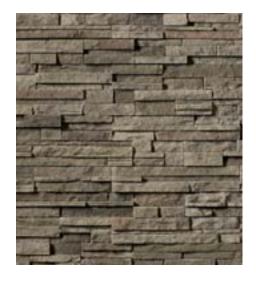

## Black Mountain Pro-Fit® Alpine Ledgestone

This new color in the popular Pro-Fit® Alpine Ledgestone stone veneer texture complements darker and richer color palettes of accompaning materials. With a palette that blends granite greens with hints of nugget and plum, it is exceptionally suitable for Craftsman, Prairie and contemporary homes.