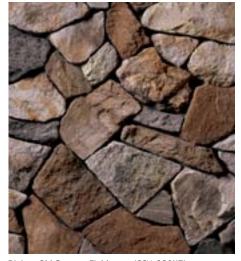

### **Wolf Creek Country Ledgestone**

Stately, timeless Wolf Creek Country Ledgestone stone veneer is remarkable in its authenticity. An exquisite colorway that includes saffron yellows, clean browns and rich mulled rusts and plums, Wolf Creek Country Ledgestone is suitable for a variety of architectural styles including Virginia Hunt Country, Country French, Tuscan and Craftsman.